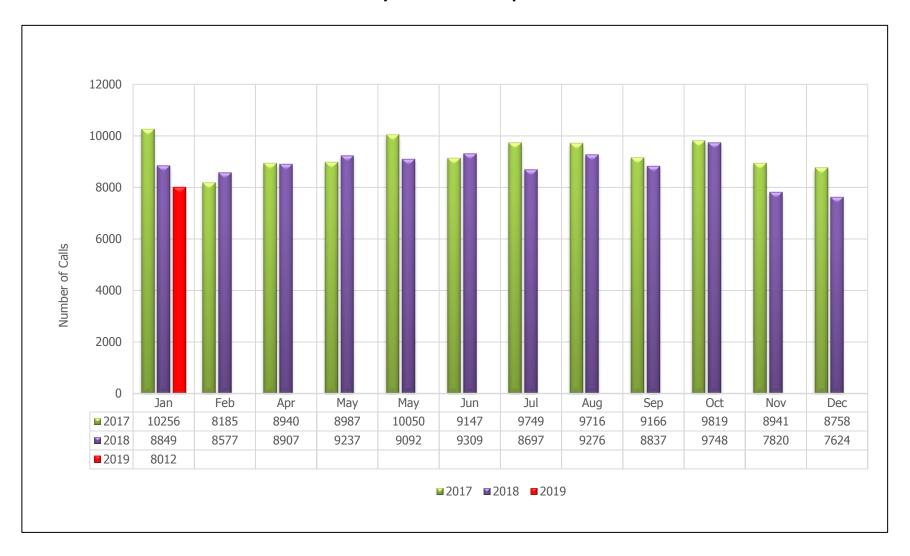

|  | 21          | 13          | 8        | 61.54         |
| All Other                                                                 | 53          | 45          | 8        | 17.78            |  | 53          | 36          | 17       | 47.22         |
| Missing Persons                                                           | 11          | 17          | -6       | -35.29           |  | 11          | 17          | -6       | -35.29        |
| Total Part II Crime                                                       | 89          | 81          | 8        | 9.88             |  | 89          | 71          | 18       | 25.35         |

<sup>\*\*</sup> The Crime Trend and Clearance Totals do not include percentages for numbers not able to be divided by 0.

## Calls for Service by Month



### Calls for Service by Beat



| Beats             | 1   | 2   | 3   | 4   | 5   | 6   | 7   | 8   | 9   | 10  | 11  | 12  | 13  | 14  | 15  |
|-------------------|-----|-----|-----|-----|-----|-----|-----|-----|-----|-----|-----|-----|-----|-----|-----|
| January 2019      | 401 | 777 | 661 | 521 | 388 | 705 | 671 | 703 | 691 | 355 | 634 | 442 | 248 | 505 | 310 |
| 2017 Beat Average | 436 | 876 | 832 | 619 | 477 | 813 | 807 | 818 | 604 | 375 | 669 | 587 | 339 | 587 | 472 |
| 2018 Beat Average | 460 | 823 | 758 | 541 | 446 | 748 | 752 | 808 | 652 | 397 | 631 | 554 | 311 | 546 | 404 |

### Monthly Calls for Service by Day of Week



# Incidents by Hour Albany Police Department





# Current and Previous Months Compairson of Incidents by Beat Albany Police Department

| Incidents |