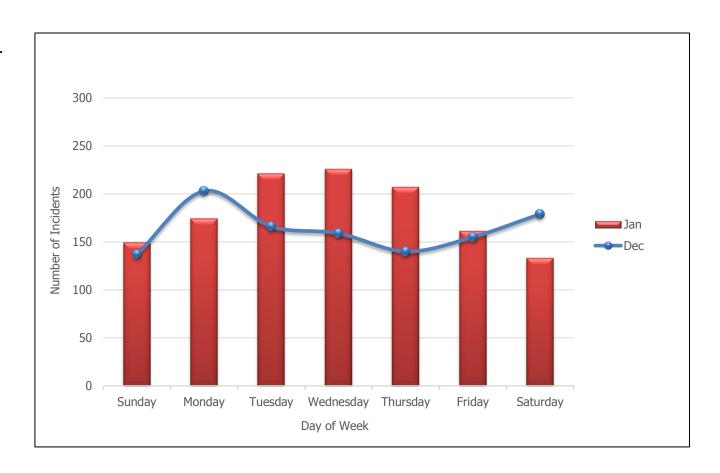

# Current and Previous Month Compairson of Incidents by Day of Week

| Incidents                                                      |                                        |                                        |  |  |  |  |  |  |
|----------------------------------------------------------------|----------------------------------------|----------------------------------------|--|--|--|--|--|--|
| Day                                                            | Jan<br>2019                            | Dec<br>2018                            |  |  |  |  |  |  |
| Sunday<br>Monday<br>Tuesday<br>Wednesday<br>Thursday<br>Friday | 149<br>174<br>221<br>226<br>207<br>161 | 137<br>203<br>166<br>159<br>140<br>155 |  |  |  |  |  |  |
| Saturday                                                       | 133                                    | 179                                    |  |  |  |  |  |  |