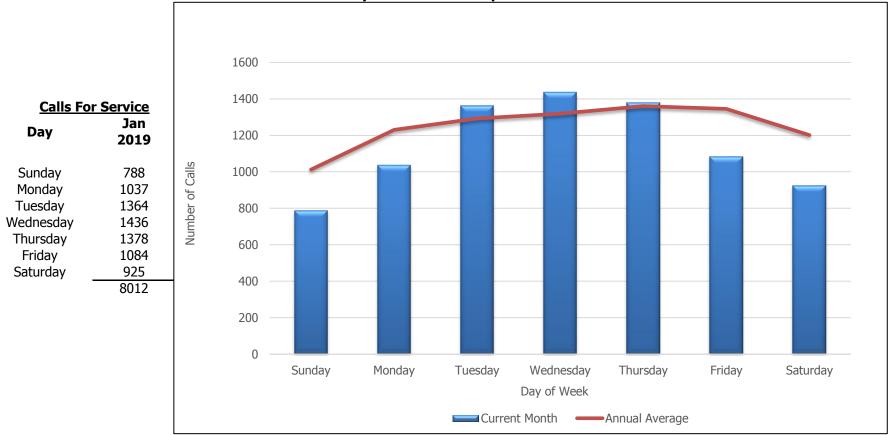

|

<sup>\*\*</sup> The Crime Trend and Clearance Totals do not include percentages for numbers not able to be divided by 0.

## Calls for Service by Month



### Calls for Service by Beat



| Beats             | 1   | 2   | 3   | 4   | 5   | 6   | 7   | 8   | 9   | 10  | 11  | 12  | 13  | 14  | 15  |
|-------------------|-----|-----|-----|-----|-----|-----|-----|-----|-----|-----|-----|-----|-----|-----|-----|
| January 2019      | 401 | 777 | 661 | 521 | 388 | 705 | 671 | 703 | 691 | 355 | 634 | 442 | 248 | 505 | 310 |
| 2017 Beat Average | 436 | 876 | 832 | 619 | 477 | 813 | 807 | 818 | 604 | 375 | 669 | 587 | 339 | 587 | 472 |
| 2018 Beat Average | 460 | 823 | 758 | 541 | 446 | 748 | 752 | 808 | 652 | 397 | 631 | 554 | 311 | 546 | 404 |

### Monthly Calls for Service by Day of Week



# Incidents by Hour Albany Police Department





# Current and Previous Months Compairson of Incidents by Beat Albany Police Department

| Incidents |             |             |  |  |  |  |  |  |
|-----------|-------------|-------------|--|--|--|--|--|--|
| Beat      | Jan<br>2019 | Dec<br>2018 |  |  |  |  |  |  |
| Beat 1    | 69          | 52          |  |  |  |  |  |  |
| Beat 2    | 117         | 118         |  |  |  |  |  |  |
| Beat 3    | 89          | 120         |  |  |  |  |  |  |
| Beat 4    | 88          | 76          |  |  |  |  |  |  |
| Beat 5    | 75          | 70          |  |  |  |  |  |  |
| Beat 6    | 109         | 68          |  |  |  |  |  |  |
| Beat 7    | 100         | 93          |  |  |  |  |  |  |
| Beat 8    | 87          | 87          |  |  |  |  |  |  |