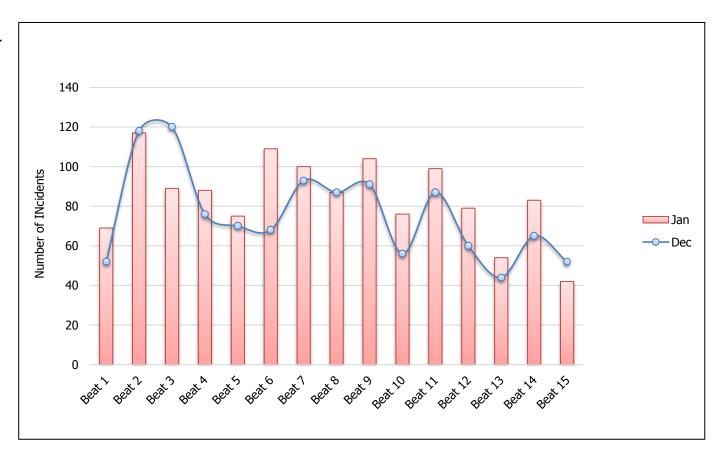

# Current and Previous Months Compairson of Incidents by Beat Albany Police Department

| Incidents |             |             |  |  |  |  |  |  |
|-----------|-------------|-------------|--|--|--|--|--|--|
| Beat      | Jan<br>2019 | Dec<br>2018 |  |  |  |  |  |  |
| Beat 1    | 69          | 52          |  |  |  |  |  |  |
| Beat 2    | 117         | 118         |  |  |  |  |  |  |
| Beat 3    | 89          | 120         |  |  |  |  |  |  |
| Beat 4    | 88          | 76          |  |  |  |  |  |  |
| Beat 5    | 75          | 70          |  |  |  |  |  |  |
| Beat 6    | 109         | 68          |  |  |  |  |  |  |
| Beat 7    | 100         | 93          |  |  |  |  |  |  |
| Beat 8    | 87          | 87          |  |  |  |  |  |  |
| Beat 9    | 104         | 91          |  |  |  |  |  |  |
| Beat 10   | 76          | 56          |  |  |  |  |  |  |
| Beat 11   | 99          | 87          |  |  |  |  |  |  |
| Beat 12   | 79          | 60          |  |  |  |  |  |  |
| Beat 13   | 54          | 44          |  |  |  |  |  |  |
| Beat 14   | 83          | 65          |  |  |  |  |  |  |
| Beat 15   | 42          | 52          |  |  |  |  |  |  |