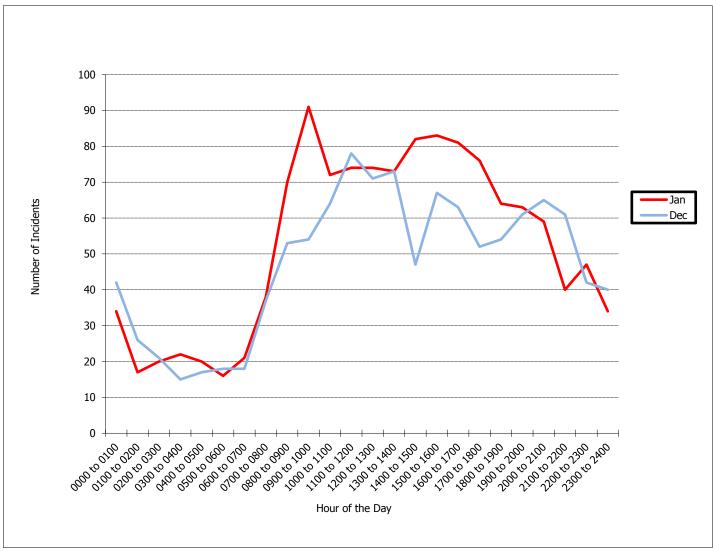

Totals do not include percentages for numbers not able to be divided by 0.

## Calls for Service by Month



### Calls for Service by Beat



| Beats             | 1   | 2   | 3   | 4   | 5   | 6   | 7   | 8   | 9   | 10  | 11  | 12  | 13  | 14  | 15  |
|-------------------|-----|-----|-----|-----|-----|-----|-----|-----|-----|-----|-----|-----|-----|-----|-----|
| January 2019      | 401 | 777 | 661 | 521 | 388 | 705 | 671 | 703 | 691 | 355 | 634 | 442 | 248 | 505 | 310 |
| 2017 Beat Average | 436 | 876 | 832 | 619 | 477 | 813 | 807 | 818 | 604 | 375 | 669 | 587 | 339 | 587 | 472 |
| 2018 Beat Average | 460 | 823 | 758 | 541 | 446 | 748 | 752 | 808 | 652 | 397 | 631 | 554 | 311 | 546 | 404 |

### Monthly Calls for Service by Day of Week



# Incidents by Hour Albany Police Department





# Current and Previous Months Compairson of Incidents by Beat Albany Police Department

| Incidents |             |             |  |  |  |  |  |  |
|-----------|-------------|-------------|--|--|--|--|--|--|
| Beat      | Jan<br>2019 | Dec<br>2018 |  |  |  |  |  |  |
| Beat 1    | 69          | 52          |  |  |  |  |  |  |
| Beat 2    | 117         | 118         |  |  |  |  |  |  |
| Beat 3    | 89          | 120         |  |  |  |  |  |  |
| Beat 4    | 88          | 76          |  |  |  |  |  |  |
| Beat 5    | 75          | 70          |  |  |  |  |  |  |
| Beat 6    | 109         | 68          |  |  |  |  |  |  |
| Beat 7    | 100         | 93          |  |  |  |  |  |  |
| Beat 8    | 87          | 87          |  |  |  |  |  |  |
| Beat 9    | 104         | 91          |  |  |  |