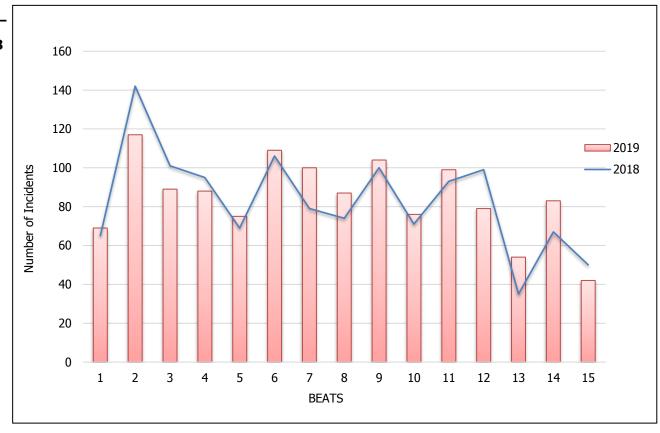

# Current and Previous Year Compairson of Incidents by Beat Albany Police Department

| Incidents |             |             |  |  |  |  |  |  |
|-----------|-------------|-------------|--|--|--|--|--|--|
| Beat      | Jan<br>2019 | Jan<br>2018 |  |  |  |  |  |  |
| Beat 1    | 69          | 65          |  |  |  |  |  |  |
| Beat 2    | 117         | 142         |  |  |  |  |  |  |
| Beat 3    | 89          | 101         |  |  |  |  |  |  |
| Beat 4    | 88          | 95          |  |  |  |  |  |  |
| Beat 5    | 75          | 69          |  |  |  |  |  |  |
| Beat 6    | 109         | 106         |  |  |  |  |  |  |
| Beat 7    | 100         | 79          |  |  |  |  |  |  |
| Beat 8    | 87          | 74          |  |  |  |  |  |  |
| Beat 9    | 104         | 100         |  |  |  |  |  |  |
| Beat 10   | 76          | 71          |  |  |  |  |  |  |
| Beat 11   | 99          | 93          |  |  |  |  |  |  |
| Beat 12   | 79          | 99          |  |  |  |  |  |  |
| Beat 13   | 54          | 35          |  |  |  |  |  |  |
| Beat 14   | 83          | 67          |  |  |  |  |  |  |
| Beat 15   | 42          | 50          |  |  |  |  |  |  |