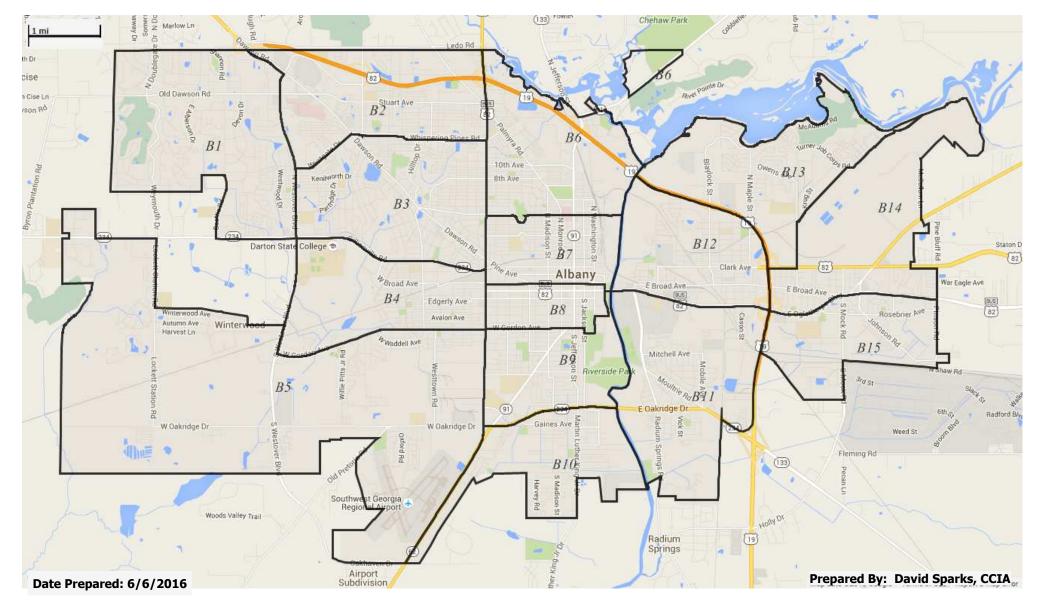

### Calls for Service by Beat

| Beats             | 1   | 2   | 3   | 4   | 5   | 6   | 7   | 8   | 9   | 10  | 11  | 12  | 13  | 14  | 15  |
|-------------------|-----|-----|-----|-----|-----|-----|-----|-----|-----|-----|-----|-----|-----|-----|-----|
| January 2019      | 401 | 777 | 661 | 521 | 388 | 705 | 671 | 703 | 691 | 355 | 634 | 442 | 248 | 505 | 310 |
| 2017 Beat Average | 436 | 876 | 832 | 619 | 477 | 813 | 807 | 818 | 604 | 375 | 669 | 587 | 339 | 587 | 472 |
| 2018 Beat Average | 460 | 823 | 758 | 541 | 446 | 748 | 752 | 808 | 652 | 397 | 631 | 554 | 311 | 546 | 404 |

# Current and Previous Months Compairson of Incidents by Beat Albany Police Department

| Incidents |             |             |  |  |  |  |  |  |
|-----------|-------------|-------------|--|--|--|--|--|--|
| Beat      | Jan<br>2019 | Dec<br>2018 |  |  |  |  |  |  |
| Beat 1    | 69          | 52          |  |  |  |  |  |  |
| Beat 2    | 117         | 118         |  |  |  |  |  |  |
| Beat 3    | 89          | 120         |  |  |  |  |  |  |
| Beat 4    | 88          | 76          |  |  |  |  |  |  |
| Beat 5    | 75          | 70          |  |  |  |  |  |  |
| Beat 6    | 109         | 68          |  |  |  |  |  |  |
| Beat 7    | 100         | 93          |  |  |  |  |  |  |
| Beat 8    | 87          | 87          |  |  |  |  |  |  |
| Beat 9    | 104         | 91          |  |  |  |  |  |  |
| Beat 10   | 76          | 56          |  |  |  |  |  |  |
| Beat 11   | 99          | 87          |  |  |  |  |  |  |
| Beat 12   | 79          | 60          |  |  |  |  |  |  |
| Beat 13   | 54          | 44          |  |  |  |  |  |  |
| Beat 14   | 83          | 65          |  |  |  |  |  |  |
| Beat 15   | 42          | 52          |  |  |  |  |  |  |

# Current and Previous Year Compairson of Incidents by Beat Albany Police Department

| Incidents |             |             |  |  |  |  |  |  |
|-----------|-------------|-------------|--|--|--|--|--|--|
| Beat      | Jan<br>2019 | Jan<br>2018 |  |  |  |  |  |  |
| Beat 1    | 69          | 65          |  |  |  |  |  |  |
| Beat 2    | 117         | 142         |  |  |  |  |  |  |
| Beat 3    | 89          | 101         |  |  |  |  |  |  |
| Beat 4    | 88          | 95          |  |  |  |  |  |  |
| Beat 5    | 75          | 69          |  |  |  |  |  |  |
| Beat 6    | 109         | 106         |  |  |  |  |  |  |
| Beat 7    | 100         | 79          |  |  |  |  |  |  |
| Beat 8    | 87          | 74          |  |  |  |  |  |  |
| Beat 9    | 104         | 100         |  |  |  |  |  |  |
| Beat 10   | 76          | 71          |  |  |  |  |  |  |
| Beat 11   | 99          | 93          |  |  |  |  |  |  |
| Beat 12   | 79          | 99          |  |  |  |  |  |  |
| Beat 13   | 54          | 35          |  |  |  |  |  |  |
| Beat 14   | 83          | 67          |  |  |  |  |  |  |
| Beat 15   | 42          | 50          |  |  |  |  |  |  |

### Albany Police Department Beats