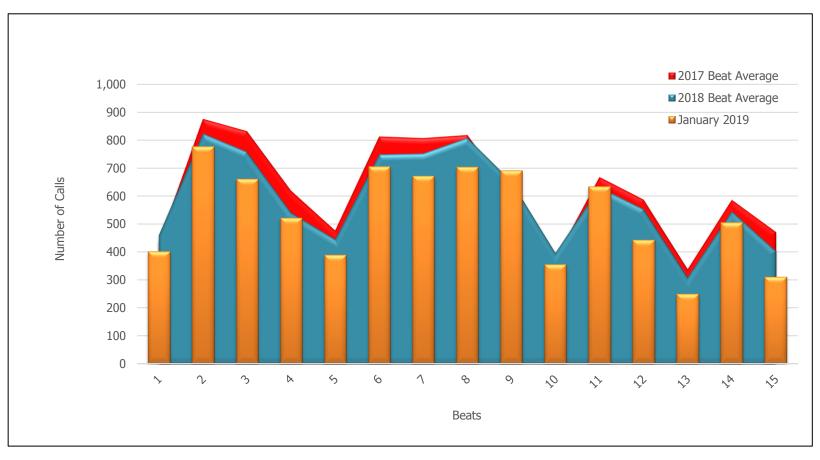

### Calls for Service by Beat

| Beats             | 1   | 2   | 3   | 4   | 5   | 6   | 7   | 8   | 9   | 10  | 11  | 12  | 13  | 14  | 15  |
|-------------------|-----|-----|-----|-----|-----|-----|-----|-----|-----|-----|-----|-----|-----|-----|-----|
| January 2019      | 401 | 777 | 661 | 521 | 388 | 705 | 671 | 703 | 691 | 355 | 634 | 442 | 248 | 505 | 310 |
| 2017 Beat Average | 436 | 876 | 832 | 619 | 477 | 813 | 807 | 818 | 604 | 375 | 669 | 587 | 339 | 587 | 472 |
| 2018 Beat Average | 460 | 823 | 758 | 541 | 446 | 748 | 752 | 808 | 652 | 397 | 631 | 554 | 311 | 546 | 404 |