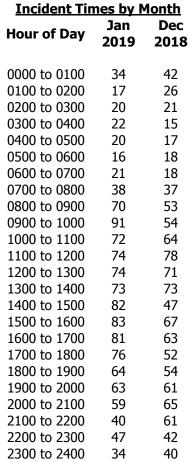

ce Totals do not include percentages for numbers not able to be divided by 0.

## Calls for Service by Month



### Calls for Service by Beat



| Beats             | 1   | 2   | 3   | 4   | 5   | 6   | 7   | 8   | 9   | 10  | 11  | 12  | 13  | 14  | 15  |
|-------------------|-----|-----|-----|-----|-----|-----|-----|-----|-----|-----|-----|-----|-----|-----|-----|
| January 2019      | 401 | 777 | 661 | 521 | 388 | 705 | 671 | 703 | 691 | 355 | 634 | 442 | 248 | 505 | 310 |
| 2017 Beat Average | 436 | 876 | 832 | 619 | 477 | 813 | 807 | 818 | 604 | 375 | 669 | 587 | 339 | 587 | 472 |
| 2018 Beat Average | 460 | 823 | 758 | 541 | 446 | 748 | 752 | 808 | 652 | 397 | 631 | 554 | 311 | 546 | 404 |

### Monthly Calls for Service by Day of Week



# Incidents by Hour Albany Police Department





# Current and Previous Months Compairson of Incidents by Beat Albany Police Department

| Incidents |             |             |  |  |  |  |  |  |
|-----------|-------------|-------------|--|--|--|--|--|--|
| Beat      | Jan<br>2019 | Dec<br>2018 |  |  |  |  |  |  |
| Beat 1    | 69          | 52          |  |  |  |  |  |  |
| Beat 2    | 117         | 118         |  |  |  |  |  |  |
| Beat 3    | 89          | 120         |  |  |  |  |  |  |
| Beat 4    | 88          | 76          |  |  |  |  |  |  |
| Beat 5    | 75          | 70          |  |  |  |  |  |  |
| Beat 6    | 109         | 68          |  |  |  |  |  |  |
| Beat 7    | 100         | 93          |  |  |  |  |  |  |
| Beat 8    | 87          | 87          |  |  |  |  |  |  |
| Beat 9    | 104         | 91          |  |  |